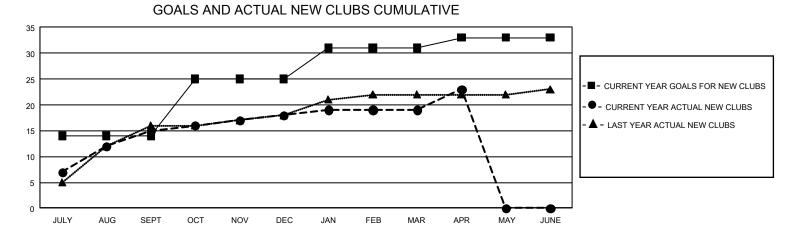

## GMT MONTHLY MEMBERSHIP PROGRESS REPORT

GAT Constitutional Area 5 - MD 300 Taiwan

REPORT DOES NOT INCLUDE CLUBS IN UNDISTRICTED AREAS.

| Clubs                 |               |           |               | Members               |                        |                         |                                                    |  |  |
|-----------------------|---------------|-----------|---------------|-----------------------|------------------------|-------------------------|----------------------------------------------------|--|--|
| RESULTS FOR 2019-2020 |               |           |               | RESULTS FOR 2019-2020 |                        |                         |                                                    |  |  |
| QUARTER               | NEW CLUB GOAL | NEW CLUBS | DROPPED CLUBS | QUARTER MEMI          | BER GROWTH NET<br>GOAL | MEMBER GROWTH<br>ACTUAL | DROPPED<br>MEMBERS ACTUAL<br>(including transfers) |  |  |
| JULY/AUG/SEPT         | 42            | 15        | 8             | JULY/AUG/SEPT         | 7,050                  | 5,279                   | 615                                                |  |  |
| OCT/NOV/DEC           | 33            | 3         | 0             | OCT/NOV/DEC           | 3,330                  | 839                     | 1,263                                              |  |  |
| JAN/FEB/MAR           | 18            | 1         | 5             | JAN/FEB/MAR           | 2,925                  | 1,252                   | 192                                                |  |  |
| APR/MAY/JUNE          | 6             | 4         | 0             | APR/MAY/JUNE          | 1,380                  | 187                     | 73                                                 |  |  |