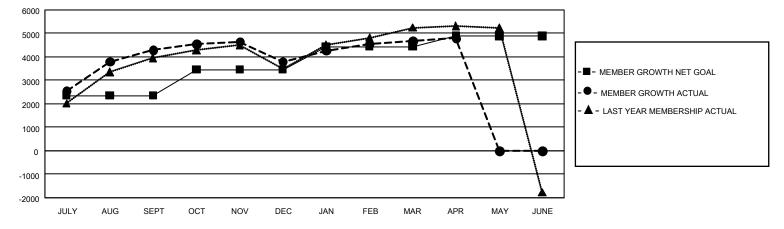

## GMT MONTHLY MEMBERSHIP PROGRESS REPORT

GAT Constitutional Area 5 - MD 300 Taiwan

REPORT DOES NOT INCLUDE CLUBS IN UNDISTRICTED AREAS.

| Clubs                 |               |           |               | Members               |                        |                         |                                                    |  |  |
|-----------------------|---------------|-----------|---------------|-----------------------|------------------------|-------------------------|----------------------------------------------------|--|--|
| RESULTS FOR 2019-2020 |               |           |               | RESULTS FOR 2019-2020 |                        |                         |                                                    |  |  |
| QUARTER               | NEW CLUB GOAL | NEW CLUBS | DROPPED CLUBS | QUARTER MEMI          | BER GROWTH NET<br>GOAL | MEMBER GROWTH<br>ACTUAL | DROPPED<br>MEMBERS ACTUAL<br>(including transfers) |  |  |
| JULY/AUG/SEPT         | 42            | 15        | 8             | JULY/AUG/SEPT         | 7,050                  | 5,279                   | 615                                                |  |  |
| OCT/NOV/DEC           | 33            | 3         | 0             | OCT/NOV/DEC           | 3,330                  | 839                     | 1,263                                              |  |  |
| JAN/FEB/MAR           | 18            | 1         | 5             | JAN/FEB/MAR           | 2,925                  | 1,252                   | 192                                                |  |  |
| APR/MAY/JUNE          | 6             | 4         | 0             | APR/MAY/JUNE          | 1,380                  | 187                     | 73                                                 |  |  |